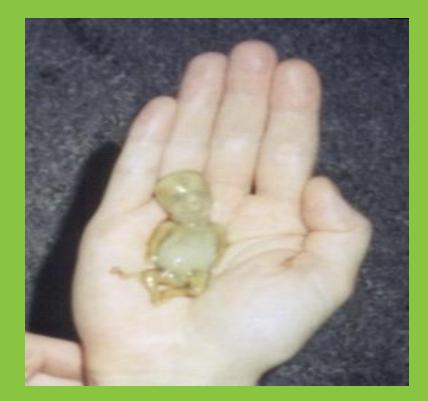

# **ER Experience**

- Gabriel's measurements:
  4.25 inches long weight 26.5 grams
- Nurse placed him in basin
- "Do you want to see the baby again and have a moment together before we send him to the lab?
- "This is NOT your fault"